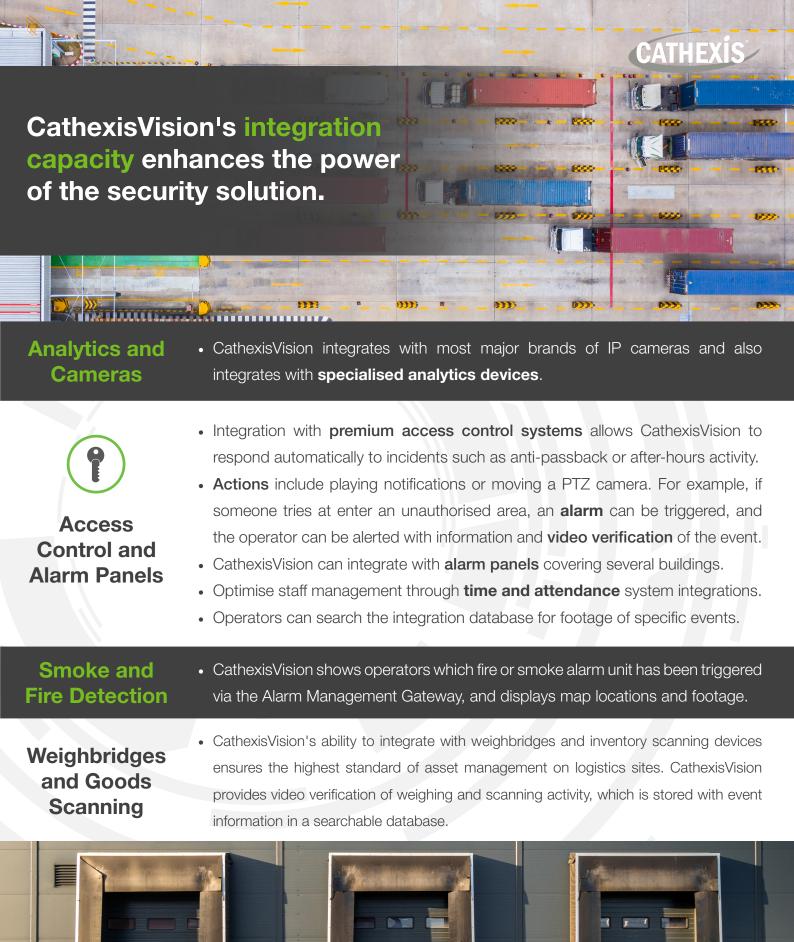

#### Perimeter Monitoring

- CathexisVision offers sophisticated tools which work seamlessly with **standard or thermal cameras** to give real-time alerts and help staff make informed decisions.
- CathexisVision integrates with **electronic fence** monitoring systems, adding another layer of security.
- The video analytics suite can be configured to: detect, classify and count objects; identify abandoned objects; detect people walking up to or crossing the boundary, loitering, or entering forbidden areas; and notify the control room before an incident occurs.

#### Buildings

- Customised solutions to protect all buildings, from gate houses and offices to warehouses and control rooms.
- Powerful search tools, video analytics and Al algorithms.
- Integration with number plate or container recognition, access control, intercoms and fire panels.
- Arm or disarm intrusion panels locally or remotely.
- The CathexisVision **API** interface enables third-party software to retrieve both video and data from CathexisVision.

#### Number Plate and Container Recognition

• Licence plates can be compared to **lists of plates** in configured **groups**, such as staff or contractors. There are automated actions configured for when a recognised plate falls within a designated group.

Shill

- Raise an **alarm** when a plate contained in an unauthorised group has been detected. Or, when an authorised number plate is detected, the gate can be opened automatically.
- The software also offers a comprehensive database **search facility** for finding vehicle license plates.
- **Container number recognition**: through integration with partner products, CathexisVision can match container numbers with number plates, and track containers throughout the site.

Detect Speeding • The speed algorithm provides alerts and recordings of vehicles travelling at speeds **higher** than a desired limit.

Identify Objects • **Object classification** allows operators to search for vehicles by type or colour within a specified time period on a specific camera, or across multiple cameras.

ALL AXIS

- CathexisVision provides a **user-friendly interface** with which to manage the entire solution, and enables simultaneous connection to multiple sites with **concurrent** viewing of cameras from these locations.
- A multi-layered **map** allows users to investigate areas of interest by clicking on an area, zooming in, and viewing selected cameras. The map provides graphical alerts from system events and enables users to control third-party devices.
- Alarm Management Gateway: A complete event management solution allows events to be assigned priority levels, cameras, sites and maps. When an event is received, operators will be automatically guided to the camera and/or map, and procedures will be presented. All events and operator activities are databased.
- The Video Wall facilitates the control of many monitors from a single "mimic" panel, and enables tours of cameras and layouts on selected panels or monitors. On events, cameras can be automatically switched to selected monitors.
- Monitor and manage **multiple sites** across regions, from a central platform.