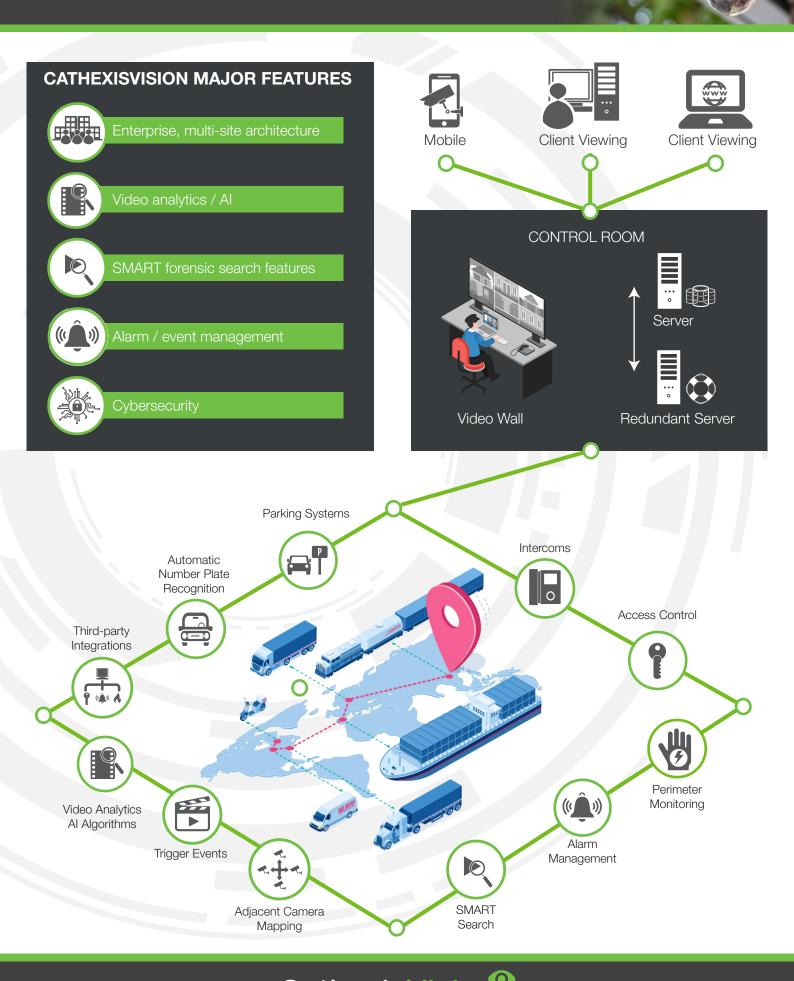

ALL AXIS

- CathexisVision provides a **user-friendly interface** with which to manage the entire solution, and enables simultaneous connection to multiple sites with **concurrent** viewing of cameras from these locations.
- A multi-layered **map** allows users to investigate areas of interest by clicking on an area, zooming in, and viewing selected cameras. The map provides graphical alerts from system events and enables users to control third-party devices.
- Alarm Management Gateway: A complete event management solution allows events to be assigned priority levels, cameras, sites and maps. When an event is received, operators will be automatically guided to the camera and/or map, and procedures will be presented. All events and operator activities are databased.
- The Video Wall facilitates the control of many monitors from a single "mimic" panel, and enables tours of cameras and layouts on selected panels or monitors. On events, cameras can be automatically switched to selected monitors.
- Monitor and manage **multiple sites** across regions, from a central platform.

Using our solution, operators can:

- Use Adjacent Camera Mapping to track people or vehicles across cameras.
- Find footage of specific incidents using **SMART search** tools.
- Quickly review footage on one or more cameras.
- Control **PTZ cameras** for object tracking.
- Trigger commands in **response to unusual activity** after hours or in areas that should be vacant, or detect abandoned objects and loitering.
- Export video to media devices across one or more cameras.

#### Perimeter Monitoring

- CathexisVision offers sophisticated tools which work seamlessly with **standard or thermal cameras** to give real-time alerts and help staff make informed decisions.
- CathexisVision integrates with **electronic fence** monitoring systems, adding another layer of security.
- The video analytics suite can be configured to: detect, classify and count objects; identify abandoned objects; detect people walking up to or crossing the boundary, loitering, or entering forbidden areas; and notify the control room before an incident occurs.

Container

Yards

- Monitor activity through stacking areas, roads and walkways, muster and debrief points, and access control turnstiles.
- Quickly review footage on one or more cameras.
- Follow people or vehicles across cameras with Adjacent Camera Mapping.
- Use the SMART search feature to find events easily.
- Detect abandoned objects.
- Trigger events/alarms when there is unusual activity.
- Control PTZ cameras for object tracking.
- Archive video to media devices.

#### Buildings

- Customised solutions to protect all buildings, from gate houses and offices to warehouses and control rooms.
- Powerful search tools, video analytics and Al algorithms.
- Integration with number plate or container recognition, access control, intercoms and fire panels.
- Arm or disarm intrusion panels locally or remotely.
- The CathexisVision **API** interface enables third-party software to retrieve both video and data from CathexisVision.

#### Number Plate and Container Recognition

• Licence plates can be compared to **lists of plates** in configured **groups**, such as staff or contractors. There are automated actions configured for when a recognised plate falls within a designated group.

Shill

- Raise an **alarm** when a plate contained in an unauthorised group has been detected. Or, when an authorised number plate is detected, the gate can be opened automatically.
- The software also offers a comprehensive database **search facility** for finding vehicle license plates.
- **Container number recognition**: through integration with partner products, CathexisVision can match container numbers with number plates, and track containers throughout the site.

Detect Speeding • The speed algorithm provides alerts and recordings of vehicles travelling at speeds **higher** than a desired limit.

Identify Objects • **Object classification** allows operators to search for vehicles by type or colour within a specified time period on a specific camera, or across multiple cameras.